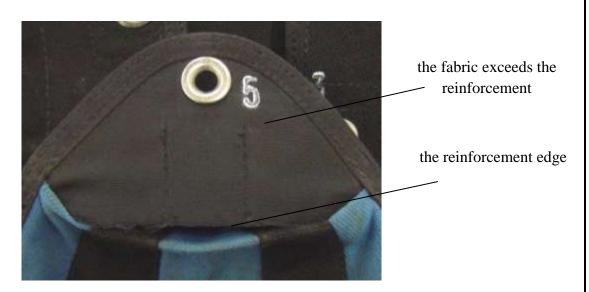

### 1. SUBJECT MATTER: Parachute container

OP - 093/01, sizes 1 and 2

OP - 087 of all produced sizes,

with completed lower (central) flap of the reserve parachute container in such way the external fabric covering the reinforcement has the same length as the reinforcement – see annex no. 1, fig. no. 1 or the fabric exceeds the reinforcement edge by less than 15 mm (measured in the flap centre).

- 2. **REASON:** The reserve parachute container flaps failed to open completely during the exercise land opening of the reserve parachute container in the above design, after releasing the ripcord handle reserve. The upper covering flap of the reserve parachute container remained trapped behind the reinforcement edge of the lower (central) flap of the reserve parachute container.
- **3. MEASURES:** The packager or the user: performs the inspection of the parachute and performs the lower (central) flap of the reserve parachute container see annex no. 1, fig. no. 2.

#### Warning:

In case the parachute does not comply with the design specification as per point 1 and the fabric length will exceed the reinforcement edge by more than 15 mm (measured in the flap centre), its further use is possible in operation.

### Annex no. 1 Service bulletin no. 01/01/2014

Fig. no. 1 - detail of the lower (central) reserve parachute container flap